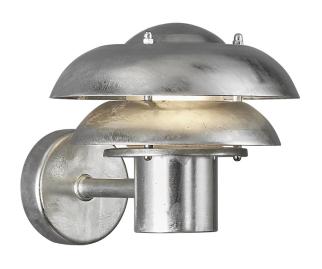

## Kurnos 20

Item number: 2118061031 Galvanized EAN: 5704924004599

Packaging unit 3 Material: Metal/Plastic IP54, Class 1 (Earth contact), 230V E14, Max. 12W, Light source not included Parallel connection possible

Area: Outdoor

The Kurnos wall light has a classic and modern design that is perfect for your entrance, driveway, terrace or any other outdoor space. The curved shades ensure a functional, yet glare-free and diffused light.