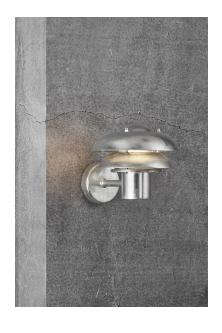

## nordlux®

20 cm 9.8 cm 18.2 chight (cm): 18.2 Projection (cm): 28

Projection (cm): 18.2
Projection (cm): 25.6
Shade diameter (cm): 20
Wall box (cm): Ø 9,8

## Kurnos 20

Item number: 2118061031 Galvanized EAN: 5704924004599

Packaging unit 3 Material: Metal/Plastic IP54, Class 1 (Earth contact), 230V E14, Max. 12W, Light source not included Parallel connection possible

Area: Outdoor

The Kurnos wall light has a classic and modern design that is perfect for your entrance, driveway, terrace or any other outdoor space. The curved shades ensure a functional, yet glare-free and diffused light.